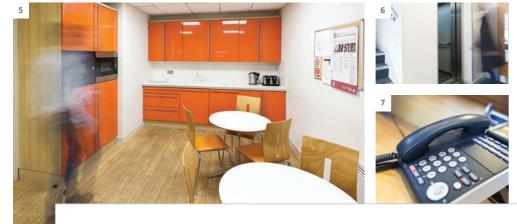

## **Shared Spacious Eatery**

Spacious, smart Siematic kitchens and relaxed communal dining spaces let you recharge your batteries, catch up with colleagues and network with new contacts.

Open office suites available Hot desks and virtual office services on site

- Post and parcel management
- Disabled access and facilities
- On site parking
- On site recycling
- Delivery acceptance service
- Communal cleaning service
- Senator furnished breakout areas
- Siematic kitchens with dining areas