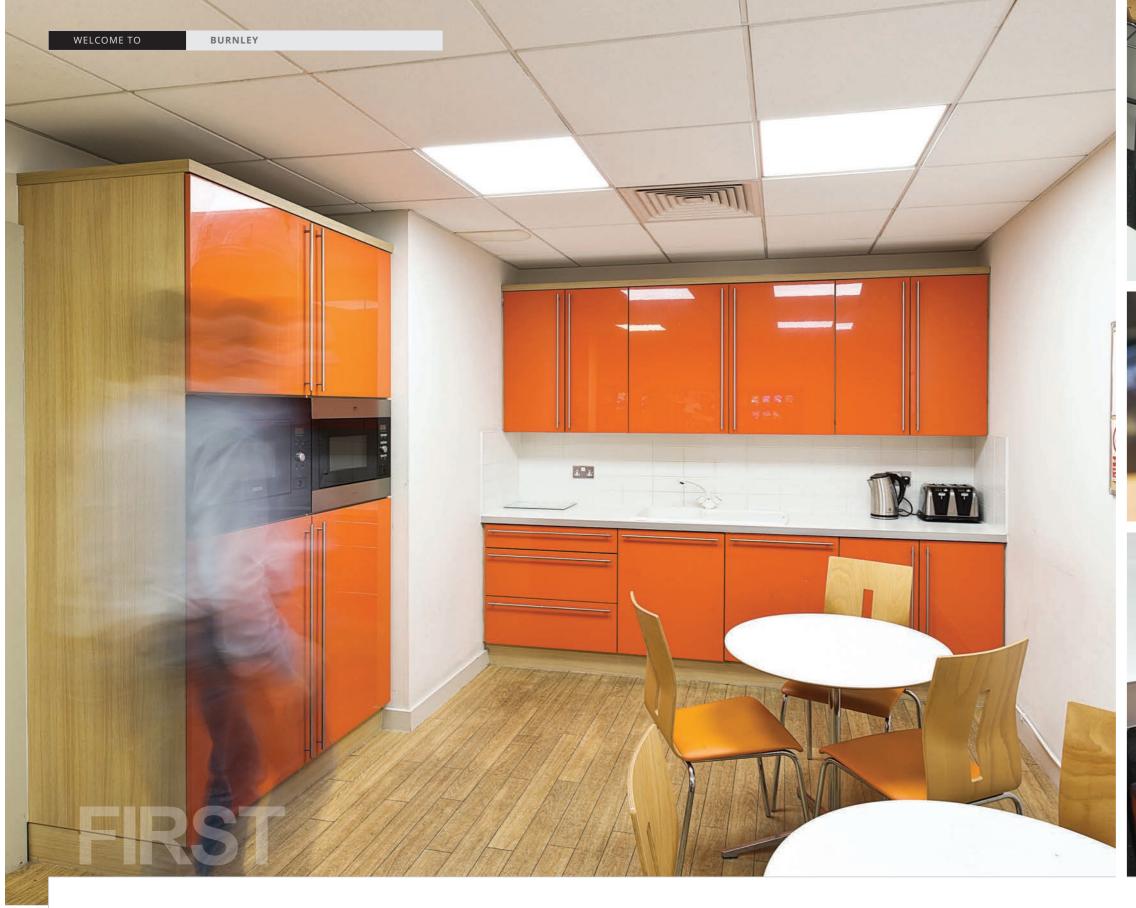

## **Shared Spacious Eatery**

Spacious, smart Siematic kitchens and relaxed communal dining spaces let you recharge your batteries, catch up with colleagues and network with new contacts.

Open office suites available Hot desks and virtual office services on site

- Post and parcel management
- Disabled access and facilities
- On site parking
- On site recycling
- Delivery acceptance service
- Communal cleaning service
- Senator furnished breakout areas
- Siematic kitchens with dining areas