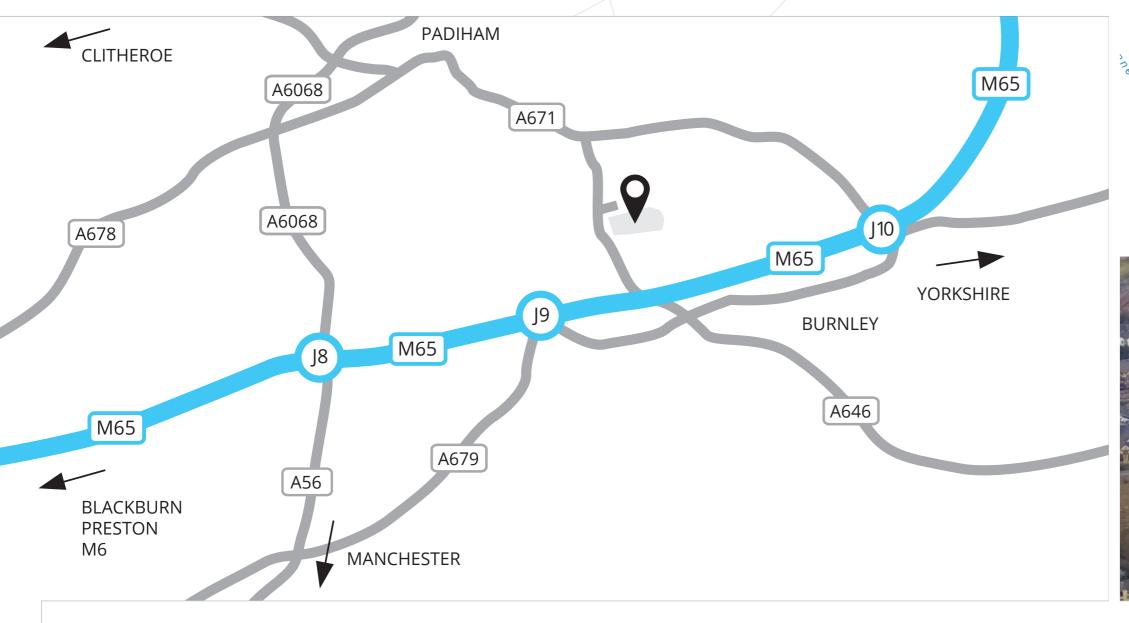

# Burnley Location > BB12 6HH

LONG:-2.328977 > LAT:53.795299

# Why Burnley?

Located just a short car or taxi journey from the town centre in easy walking distance from Rose Grove train station, our Burnley centre enjoys fantastic motorway access via the nearby M65.