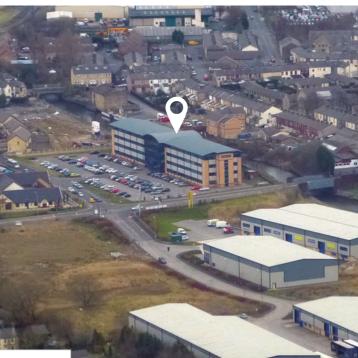

# **BURNLEY**

MANAGED BUSINESS CENTRE FROM 250 SQ/FT – 10,000 SQ/FT BURNLEY, EAST LANCASHIRE BB12 6HH

# Burnley Location > BB12 6HH

LONG:-2.328977 > LAT:53.795299

# Why Burnley?

Located just a short car or taxi journey from the town centre in easy walking distance from Rose Grove train station, our Burnley centre enjoys fantastic motorway access via the nearby M65.

Companies who choose to base their business with us love the close proximity of shops, cafés, supermarkets and other local services (including a large, modern public house and restaurant right across the road), while the professional outlook we give them is incomparable.