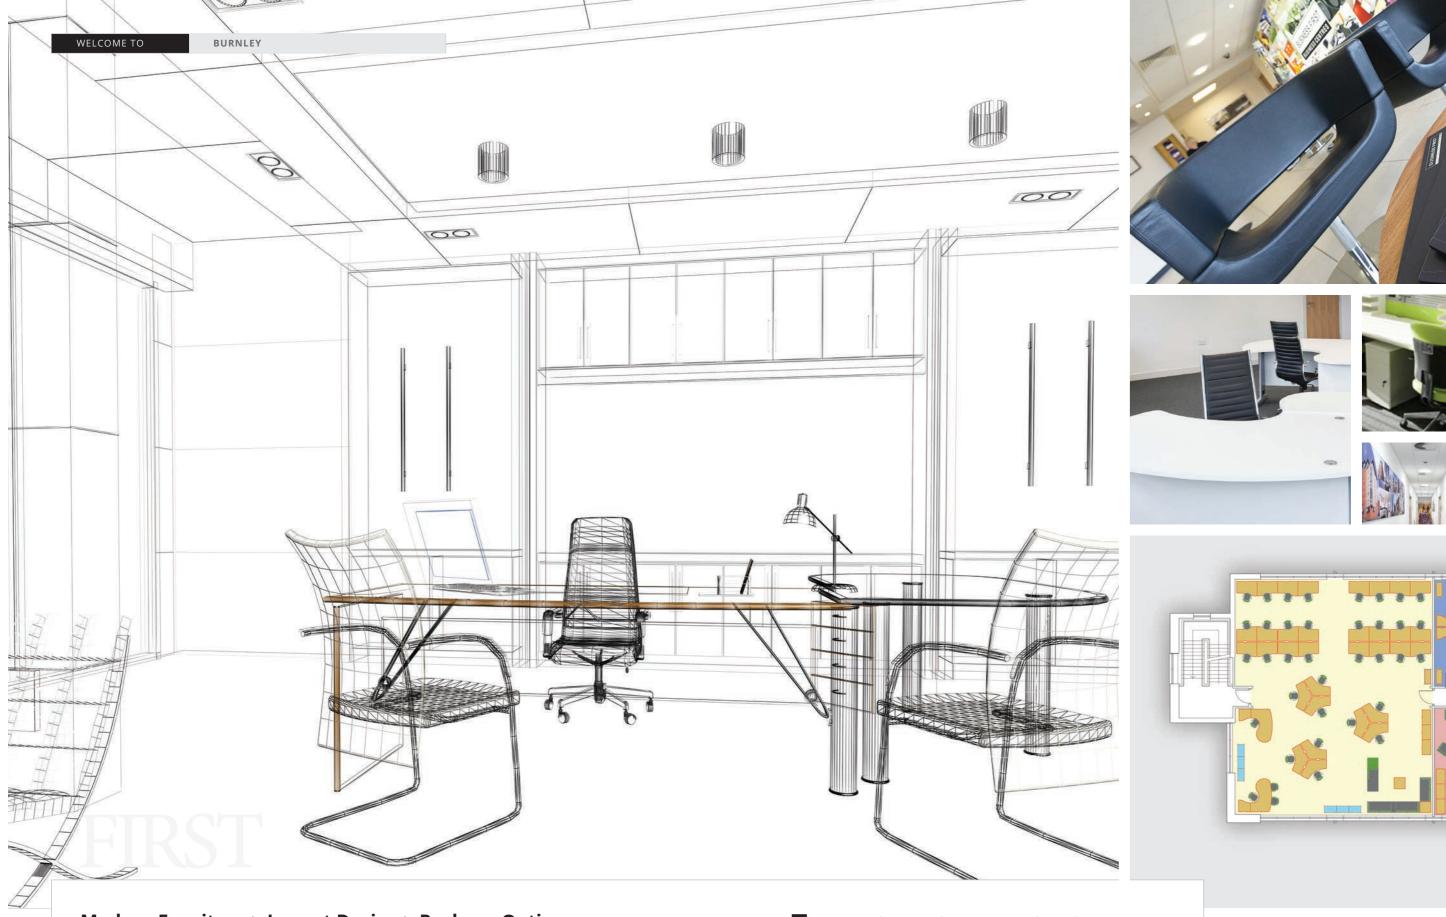

Our in-house design teams are on hand to help you with advice, design and installation – they will make sure you optimise the space available and make it work for you. We have all types of furniture packages to suit your budget - both rental and purchase – and will always make sure you get the very best deal possible.

Move in with your own furniture or rent or buy packages at any time during your short or long term stay

## Packages Available

Move in with your own furniture / equipment or take advantage of our in-house rent or buy packages.

- FURNITURE
- TELECOMMS
- DESIGN AND BUILD OPTION

BUSINESS FIRST
BUSINESS CENTRES